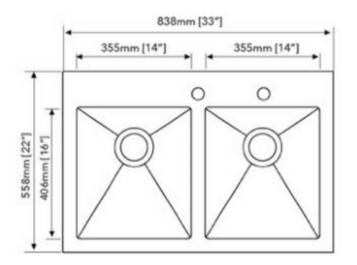

## MODEL: SS-112-20-3322A0

| DEPTH | GAUGE |
|-------|-------|
| 9"    | 18    |

- Square 10 Degree Radius Dual Bowl Sink 50/50
- Dimensions: 33"x22"
- Material: SS304
- · Finish: Brushed

| Undercoated and Sound Pads |                |
|----------------------------|----------------|
| 3-1/2" Drain Opening       |                |
| Supplied with Fasteners    | cUPC Certified |